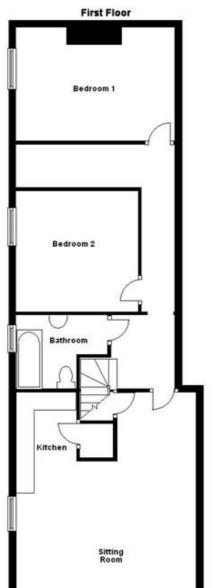

## Flat 1 Marchant Close, High Street, Downham Market, Norfolk

Sitting Room 6.20m x 5.00m (20'4 x 16'5)

Kitchen 3.37m x 1.62m (11'1 x 5'4)

Bathroom 2.43m x 2.04m (8' x 6'8)

Bedroom 1 4.36m x 3.16m (14'4 x 10'4)

Bedroom 2 3.33m x 3.31m (10'11 x 10'10)

Bedroom 3 3.73m x 3.49m (12'3 x 11'5)