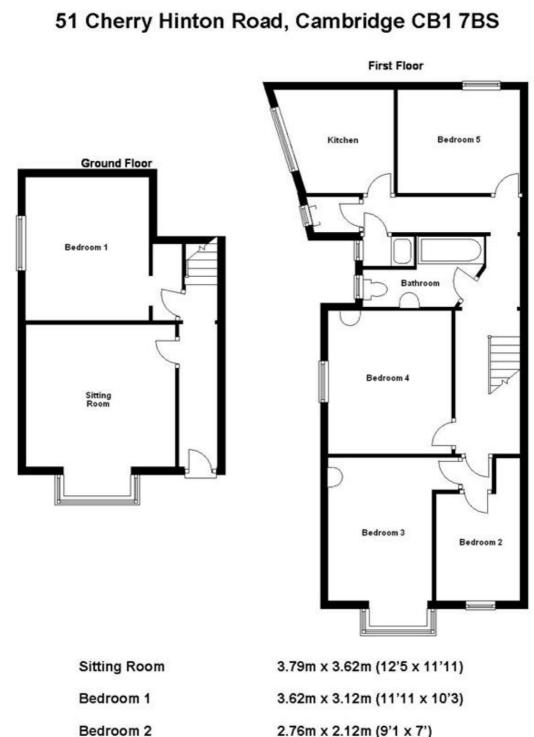

- Bedroom 3
- Bedroom 4
- Bedroom 5
- Kitchen

- 2.76m x 2.12m (9'1 x 7')
  - 4.59m x 2.68m (15'1 x 8'10)
- 3.61m x 3.11m (11'11 x 10'3)
- 3.10m x 2.62m (10'2 x 8'7)
  - 2.71m x 2.57m (8'11 x 8'5)