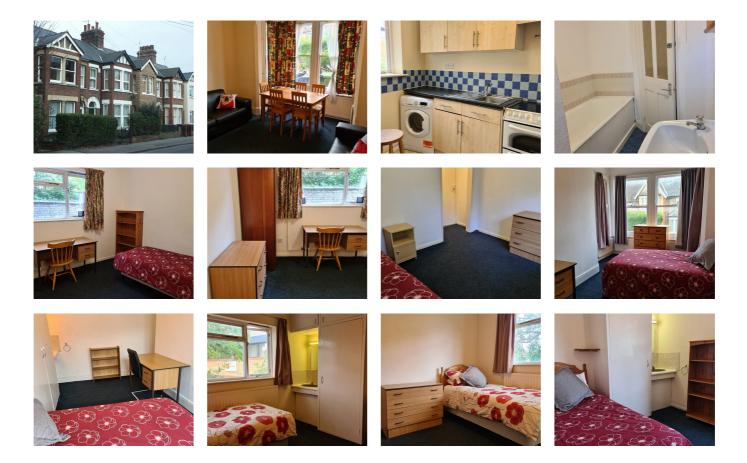

## 51 Cherry Hinton Road, Cambridge, CB1 7BS

Call us today 01223 664 200

\*\*STUDENT ACCOMMODATION AVAILABLE 1ST SEPT 2024\*\*

2 Rooms Remaining

This five bedroom furnished house is generously proportioned with sizable bedrooms, lounge, kitchen, bathroom, shower room and separate toilet. All bedrooms are furnished with bed, wardrobe or fitted cupboard, chest of drawers, desk and chair and are fitted with an individual lock-suite to provide privacy and security. Rooms 3,4 and 5 all have their own sink as well.

The kitchen has a large range of fitted cupboards providing plenty of storage space;- cooker, washing machine and fridge-freezer are included. There is a separate lounge with sofas for relaxing and leisure time. The property is served well with local amenities, including a leisure complex just a couple of minutes walk away which has bowling, cinema and restaurants as well as a Tesco Express and a Sainsbury's.